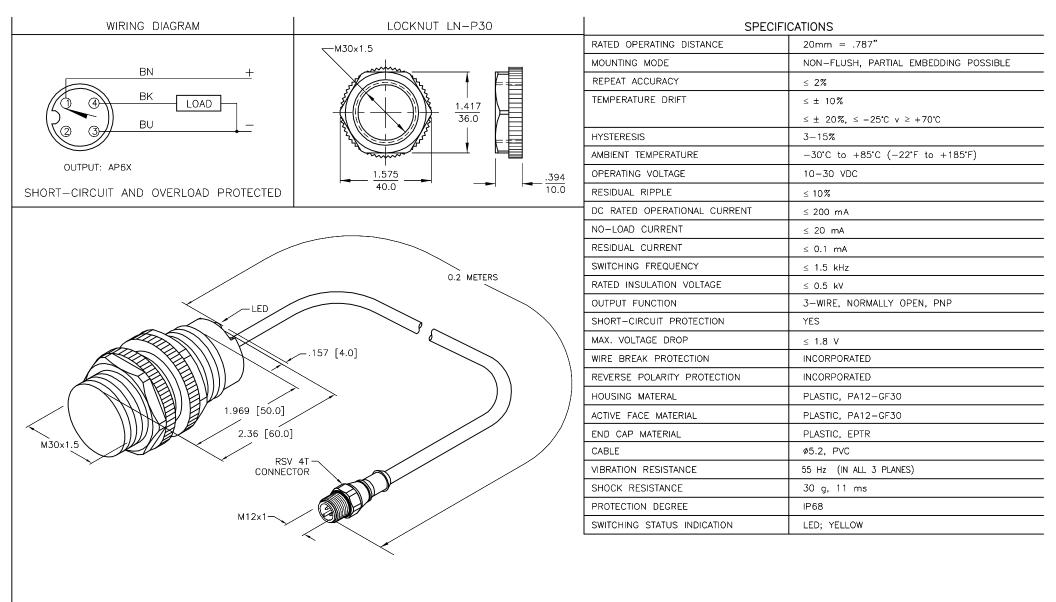

## SOURCE DRAWING - FOR REFERENCE ONLY

| NOTES:  1. UPROX HAS WELD FIELD IMMUNITY, SENSOR IS SUITABLE FOR USE ON RESISTANCE MACHINES. |                    |     |          |         | RELATED DOCUMENTS  1. 2. 3. 4. |       |                                                                               | THIS DRAWING IS CONFIDENTIAL AND THE PROPERTY OF TURCK INC. USE OF THIS DOCUMENT WITHOUT WRITTEN PERMISSION IS PROHIBITED. |                              | 3000 CAMPUS DRIVE MINNEAPOLIS, MN 55441 1-800-544-7769 (763) 553-7300 (763) 553-0708 fox www.turck.us |        |        |
|----------------------------------------------------------------------------------------------|--------------------|-----|----------|---------|--------------------------------|-------|-------------------------------------------------------------------------------|----------------------------------------------------------------------------------------------------------------------------|------------------------------|-------------------------------------------------------------------------------------------------------|--------|--------|
|                                                                                              |                    |     |          |         | MATERIAL                       | SEE   | ALL DIMENSIONS DISPLAYED ON THIS DRAWING ARE FOR REFERENCE ONLY CONTACT TURCK |                                                                                                                            | DATE 01/08/10<br>SCALE 1=1.8 |                                                                                                       | .2-RSV | 4T     |
|                                                                                              |                    |     |          |         |                                | SPECS |                                                                               | UNIT OF MEASUREMENT  INCH [ MILLIMETER ]                                                                                   |                              | IDENTIFICATION NO. 1646590                                                                            |        | REV    |
| С                                                                                            | UPDATE DESCRIPTION | RDS | 08/28/20 | 76126   |                                |       | FOR MORE<br>INFORMATION                                                       |                                                                                                                            |                              |                                                                                                       |        |        |
| REV                                                                                          | DESCRIPTION        | BY  | DATE     | ECO NO. |                                |       |                                                                               | DO NOT SCALE                                                                                                               | THIS DRAWING                 | FILE: 1646590                                                                                         | SHEET  | 1 OF 1 |